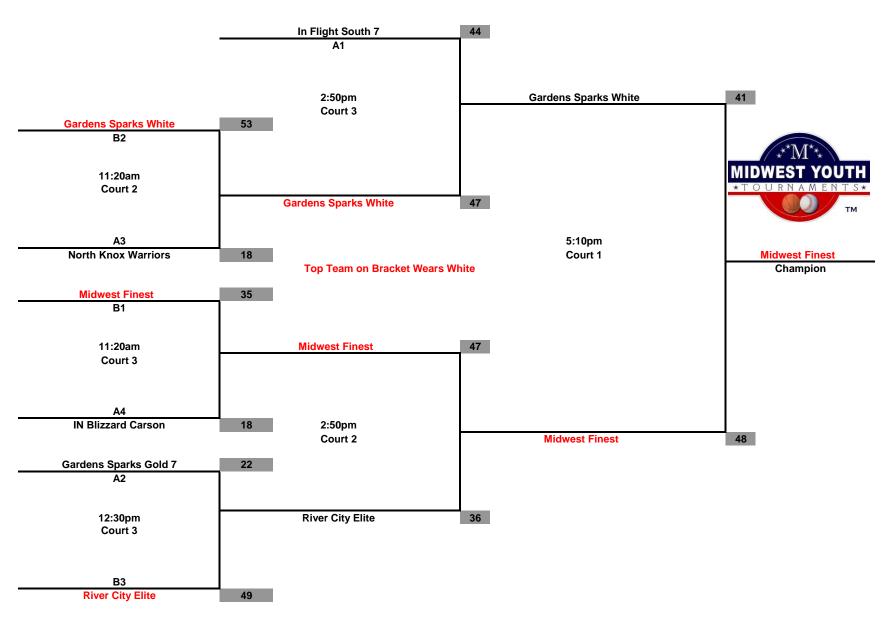

## Midwest Youth Tournaments Girls College Exposure Showcase 8th Grade Girls

Championship Tournament May. 10, 2015