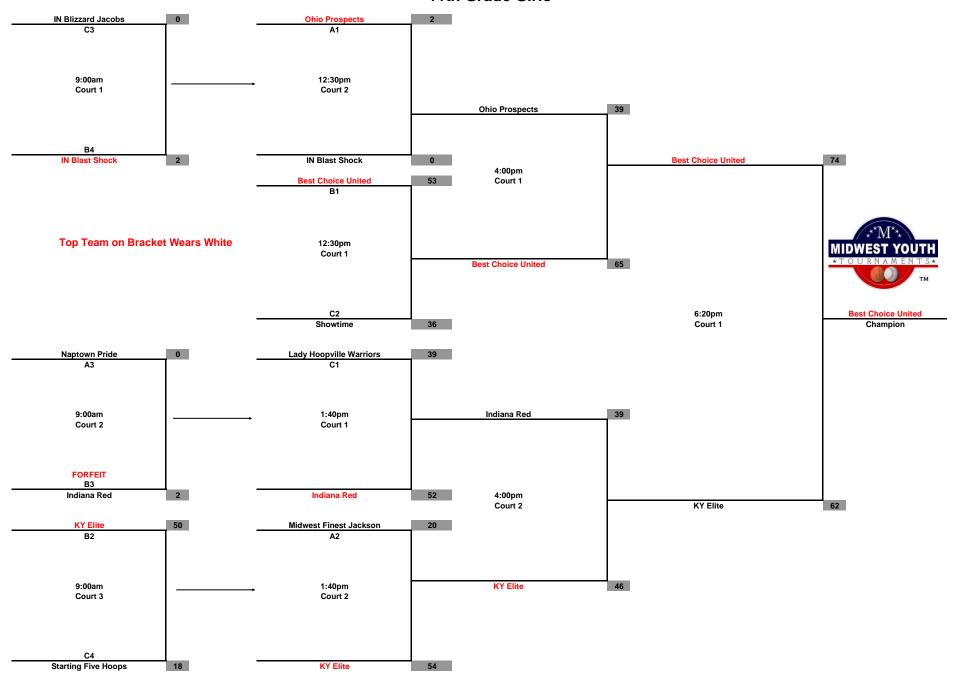

## Midwest Youth Tournaments Girls College Exposure Showcase 11th Grade Girls

Championship Tournament May. 10, 2015